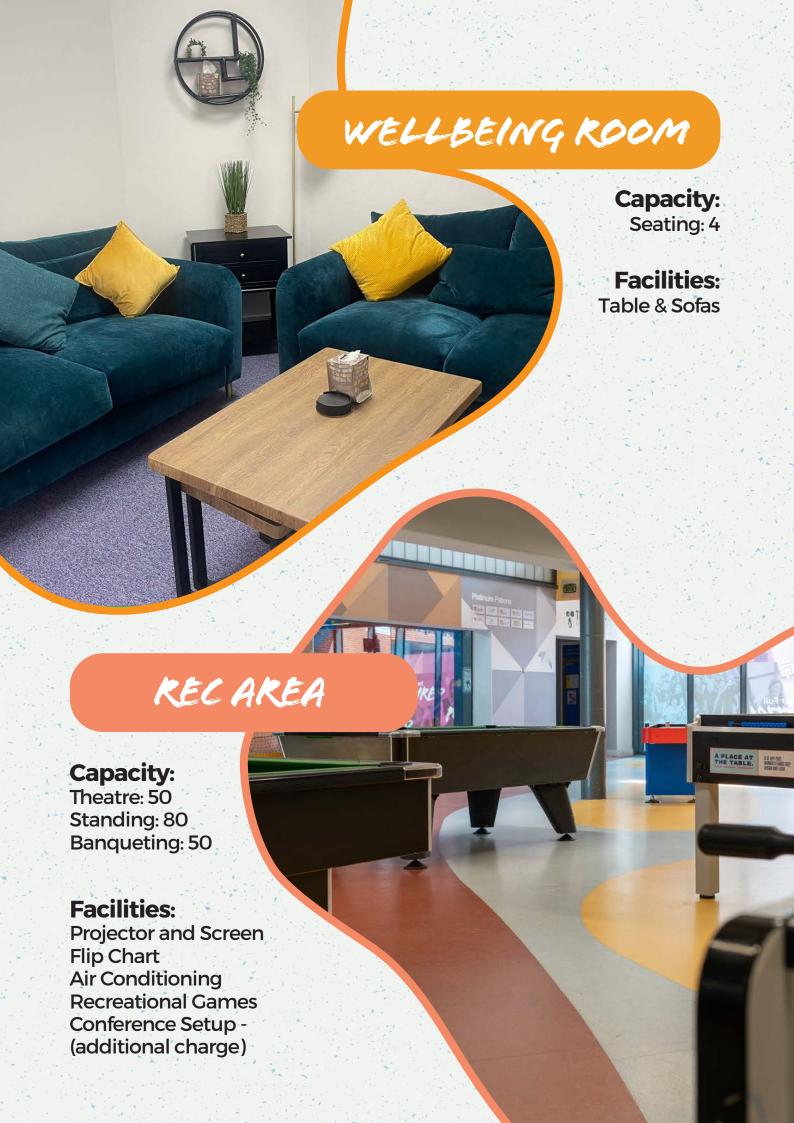

|                          | Hourly<br>Rate | Half Day<br>Rate (3 hours) | Full Day<br>Rate (6 hours) |
|--------------------------|----------------|----------------------------|----------------------------|
|                          |                |                            |                            |
| Small meeting Room 1 & 2 | £20            | £54                        | £102                       |
| Enterprise               | £28            | £76                        | £143                       |
| Art Room                 | £28            | £76                        | £143                       |
| Rec Area                 | £40            | £108                       | £204                       |
| Boardroom                | £30            | £81                        | £153                       |
| Wellbeing Room           | £25            | £68                        | £129                       |
| Dance Studio             | £30            | £81                        | £153                       |
| Conference Space         | £30            | £81                        | £153                       |
| Music Room               | £20            | £54                        | £102                       |
| Hell's Kitchen           | £25            | £69                        | £128                       |
| Climbing Wall            | £40            | £108                       | £204                       |
| Boxing Gym               | £25            | £68                        | £128                       |
| Gym                      | £35            | £95                        | £179                       |
| The Venue                | £35            | £95                        | £179                       |
| Mugas                    | £30            | £81                        | £153                       |
| Sports Hall              | £40            | £108                       | £204                       |
| Skate Park               | £35            | £95                        | £179                       |