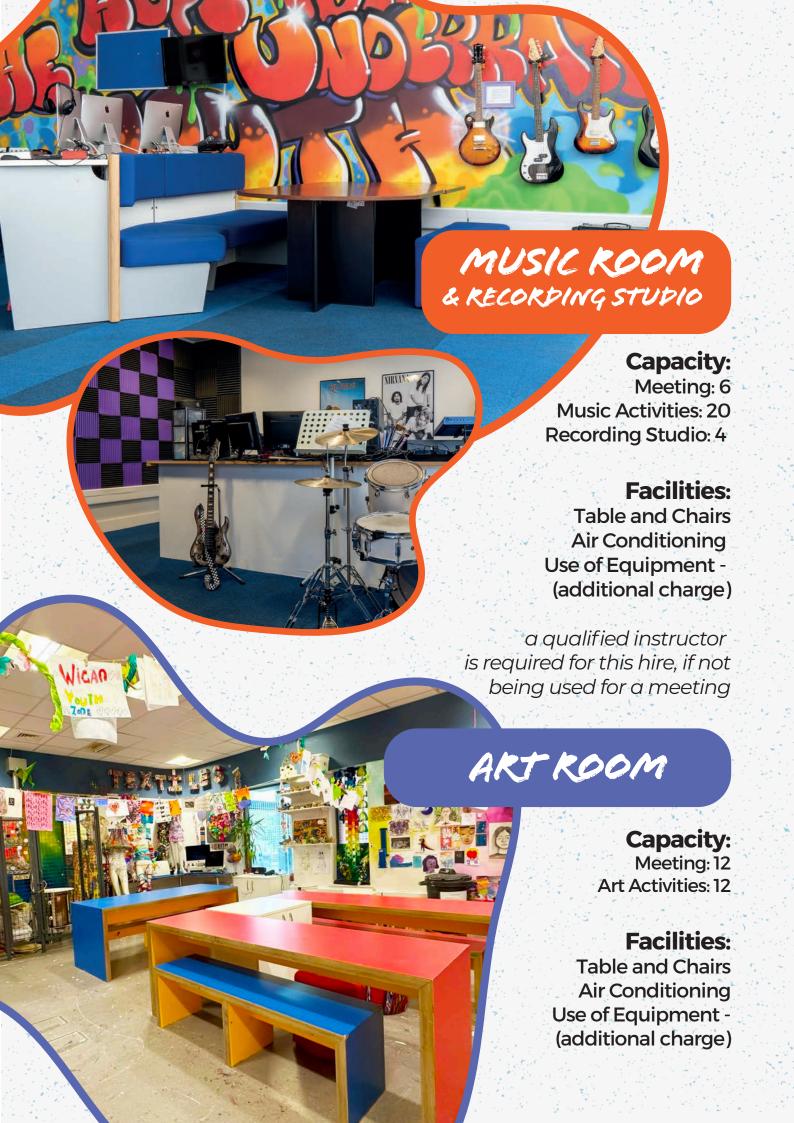

WIGAN YOUTH ZONE, PARSONS WALK, WIGAN, WNI 1RU

www.wiganyouthzone.org

bookings@wiganyouthzone.org

wigan youth

01942 612061

Multiple Ramps
Multiple Rails
Use of Equipment (additional charge)

a qualified instructor is required for this hire (see FAQs)

#### T'S&C'S

T's & C's will need to be signed in advance of hire. All spaces are subject to availability.

Areas including the Gym, Music, Boxing Gym, Climbing Wall and Skate Park all require a qualified professional. Alternatively you can hire a qualified Youth Worker from Wigan Youth Zone, subject to availability.

|                          | Hourly<br>Rate | Half Day<br>Rate (3 hours) | Full Day<br>Rate (6 hours) |
|--------------------------|----------------|----------------------------|----------------------------|
|                          |                |                            |                            |
| Small meeting Room 1 & 2 | £20            | £54                        | £102                       |
| Enterprise               | £28            | £76                        | £143                       |
| Art Room                 | £28            | £76                        | £143                       |
| Rec Area                 | £40            | £108                       | £204                       |
| Boardroom                | £30            | £81                        | £153                       |
| Wellbeing Room           | £25            | £68                        | £129                       |
| Dance Studio             | £30            | £81                        | £153                       |
| Conference Space         | £30            | £81                        | £153                       |
| Music Room               | £20            | £54                        | £102                       |
| Hell's Kitchen           | £25            | £69                        | £128                       |
| Climbing Wall            | £40            | £108                       | £204                       |
| Boxing Gym               | £25            | £68                        | £128                       |
| Gym                      | £35            | £95                        | £179                       |
| The Venue                | £35            | £95                        | £179                       |
| Mugas                    | £30            | £81                        | £153                       |
| Sports Hall              | £40            | £108                       | £204                       |
| Skate Park               | £35            | £95                        | £179                       |