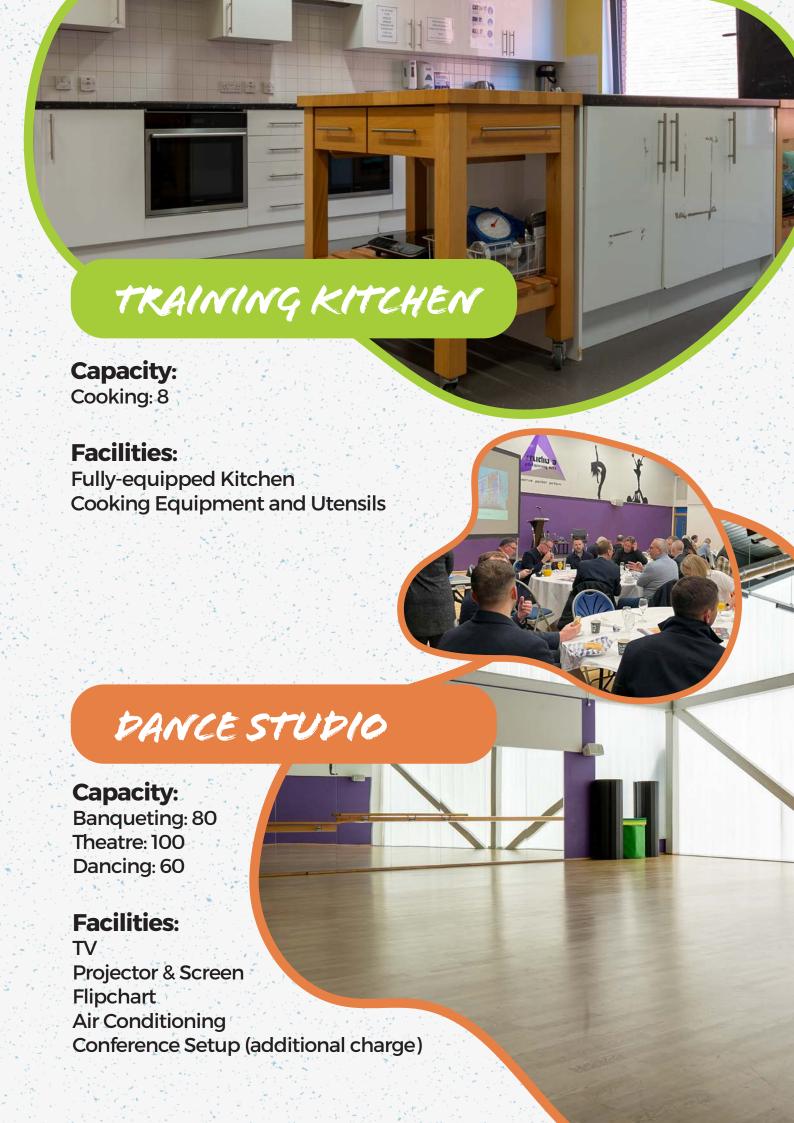

|                          | Hourly<br>Rate | Half Day<br>Rate (3 hours) | Full Day<br>Rate (6 hours) |
|--------------------------|----------------|----------------------------|----------------------------|
|                          |                |                            |                            |
| Small meeting Room 1 & 2 | £20            | £54                        | £102                       |
| Enterprise               | £28            | £76                        | £143                       |
| Art Room                 | £28            | £76                        | £143                       |
| Rec Area                 | £40            | £108                       | £204                       |
| Boardroom                | £30            | £81                        | £153                       |
| Wellbeing Room           | £25            | £68                        | £129                       |
| Dance Studio             | £30            | £81                        | £153                       |
| Conference Space         | £30            | £81                        | £153                       |
| Music Room               | £20            | £54                        | £102                       |
| Hell's Kitchen           | £25            | £69                        | £128                       |
| Climbing Wall            | £40            | £108                       | £204                       |
| Boxing Gym               | £25            | £68                        | £128                       |
| Gym                      | £35            | £95                        | £179                       |
| The Venue                | £35            | £95                        | £179                       |
| Mugas                    | £30            | £81                        | £153                       |
| Sports Hall              | £40            | £108                       | £204                       |
| Skate Park               | £35            | £95                        | £179                       |