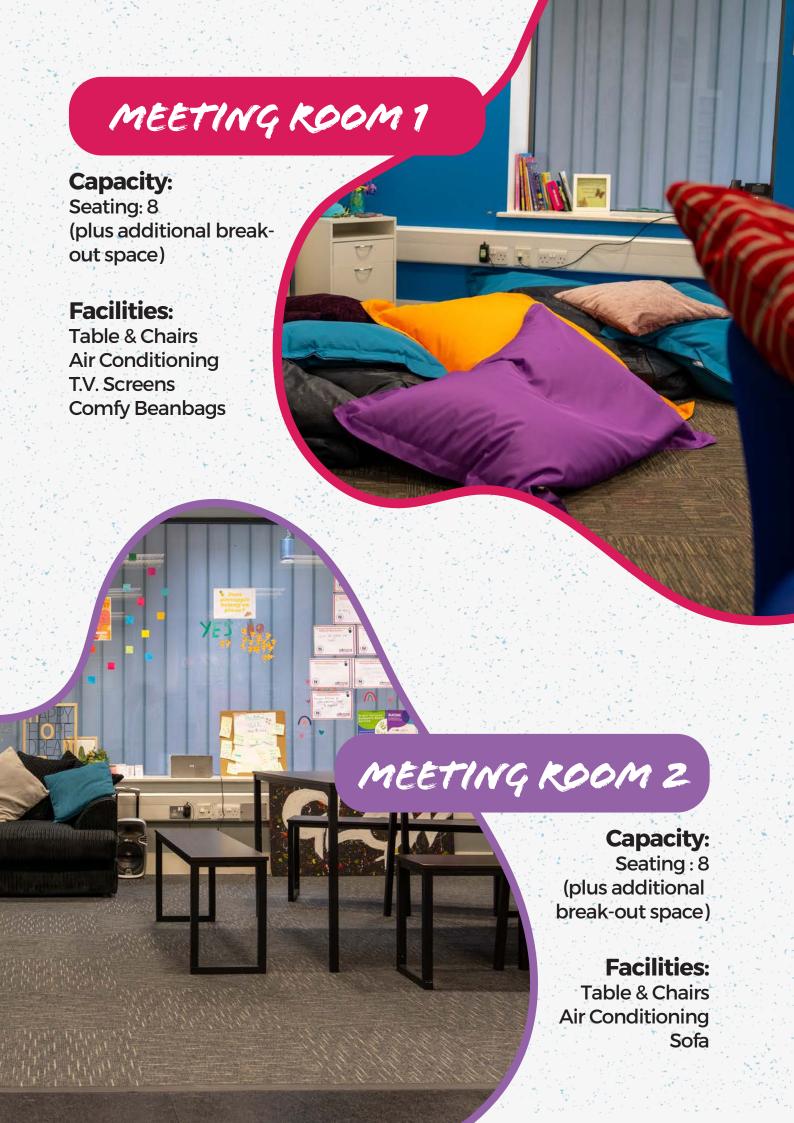

|                          | Hourly<br>Rate | Half Day<br>Rate (3 hours) | Full Day<br>Rate (6 hours) |
|--------------------------|----------------|----------------------------|----------------------------|
|                          |                |                            |                            |
| Small meeting Room 1 & 2 | £20            | £54                        | £102                       |
| Enterprise               | £28            | £76                        | £143                       |
| Art Room                 | £28            | £76                        | £143                       |
| Rec Area                 | £40            | £108                       | £204                       |
| Boardroom                | £30            | £81                        | £153                       |
| Wellbeing Room           | £25            | £68                        | £129                       |
| Dance Studio             | £30            | £81                        | £153                       |
| Conference Space         | £30            | £81                        | £153                       |
| Music Room               | £20            | £54                        | £102                       |
| Hell's Kitchen           | £25            | £69                        | £128                       |
| Climbing Wall            | £40            | £108                       | £204                       |
| Boxing Gym               | £25            | £68                        | £128                       |
| Gym                      | £35            | £95                        | £179                       |
| The Venue                | £35            | £95                        | £179                       |
| Mugas                    | £30            | £81                        | £153                       |
| Sports Hall              | £40            | £108                       | £204                       |
| Skate Park               | £35            | £95                        | £179                       |