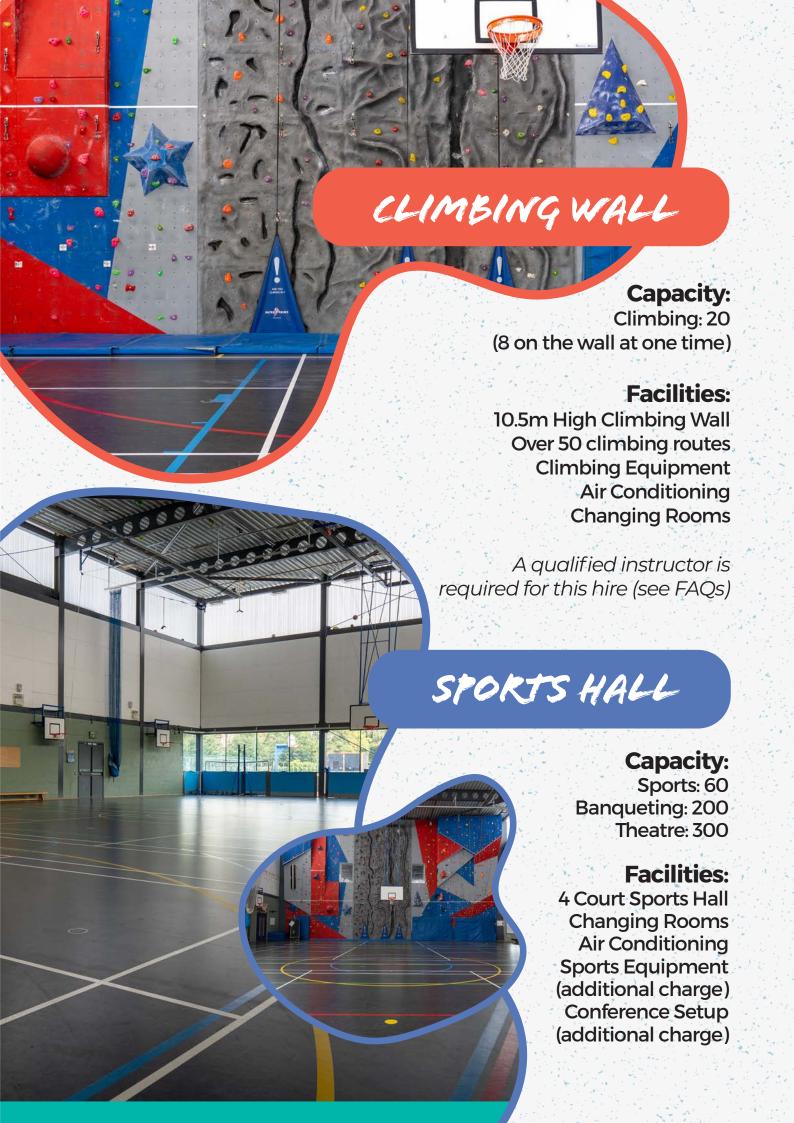

#### T'S&C'S

T's & C's will need to be signed in advance of hire. All spaces are subject to availability.

Areas including the Gym, Music, Boxing Gym, Climbing Wall and Skate Park all require a qualified professional. Alternatively you can hire a qualified Youth Worker from Wigan Youth Zone, subject to availability.

|                          | Hourly<br>Rate | Half Day<br>Rate (3 hours) | Full Day<br>Rate (6 hours) |
|--------------------------|----------------|----------------------------|----------------------------|
|                          |                |                            |                            |
| Small meeting Room 1 & 2 | £20            | £54                        | £102                       |
| Enterprise               | £28            | £76                        | £143                       |
| Art Room                 | £28            | £76                        | £143                       |
| Rec Area                 | £40            | £108                       | £204                       |
| Boardroom                | £30            | £81                        | £153                       |
| Wellbeing Room           | £25            | £68                        | £129                       |
| Dance Studio             | £30            | £81                        | £153                       |
| Conference Space         | £30            | £81                        | £153                       |
| Music Room               | £20            | £54                        | £102                       |
| Hell's Kitchen           | £25            | £69                        | £128                       |
| Climbing Wall            | £40            | £108                       | £204                       |
| Boxing Gym               | £25            | £68                        | £128                       |
| Gym                      | £35            | £95                        | £179                       |
| The Venue                | £35            | £95                        | £179                       |
| Mugas                    | £30            | £81                        | £153                       |
| Sports Hall              | £40            | £108                       | £204                       |
| Skate Park               | £35            | £95                        | £179                       |