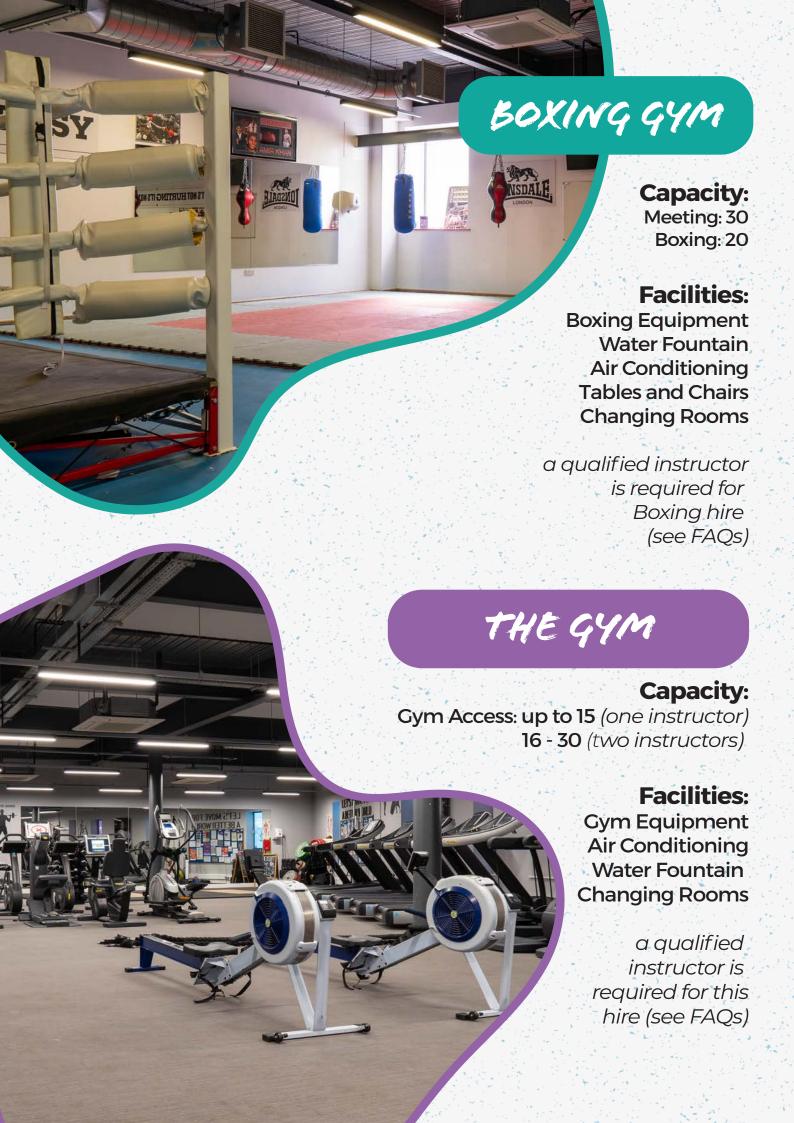

#### T'S&C'S

T's & C's will need to be signed in advance of hire. All spaces are subject to availability.

Areas including the Gym, Music, Boxing Gym, Climbing Wall and Skate Park all require a qualified professional. Alternatively you can hire a qualified Youth Worker from Wigan Youth Zone, subject to availability.

|                          | Hourly<br>Rate | Half Day<br>Rate (3 hours) | Full Day<br>Rate (6 hours) |
|--------------------------|----------------|----------------------------|----------------------------|
|                          |                |                            |                            |
| Small meeting Room 1 & 2 | £20            | £54                        | £102                       |
| Enterprise               | £28            | £76                        | £143                       |
| Art Room                 | £28            | £76                        | £143                       |
| Rec Area                 | £40            | £108                       | £204                       |
| Boardroom                | £30            | £81                        | £153                       |
| Wellbeing Room           | £25            | £68                        | £129                       |
| Dance Studio             | £30            | £81                        | £153                       |
| Conference Space         | £30            | £81                        | £153                       |
| Music Room               | £20            | £54                        | £102                       |
| Hell's Kitchen           | £25            | £69                        | £128                       |
| Climbing Wall            | £40            | £108                       | £204                       |
| Boxing Gym               | £25            | £68                        | £128                       |
| Gym                      | £35            | £95                        | £179                       |
| The Venue                | £35            | £95                        | £179                       |
| Mugas                    | £30            | £81                        | £153                       |
| Sports Hall              | £40            | £108                       | £204                       |
| Skate Park               | £35            | £95                        | £179                       |