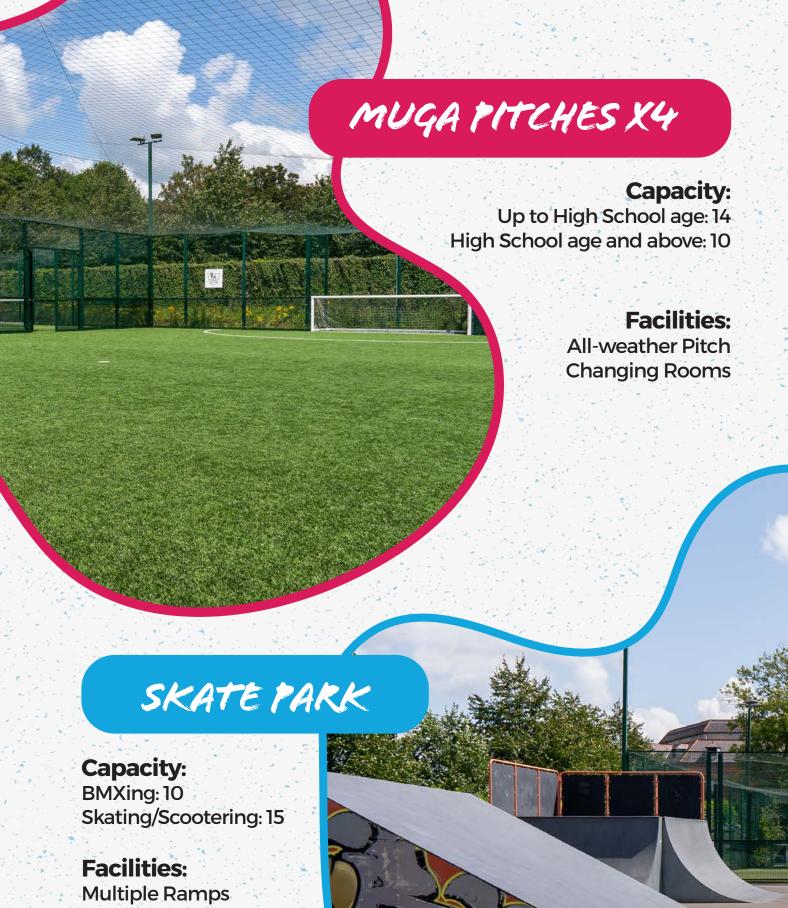

WIGAN YOUTH ZONE, PARSONS WALK, WIGAN, WNI 1RU

www.wiganyouthzone.org

bookings@wiganyouthzone.org

wigan youth

01942 612061

Multiple Ramps
Multiple Rails
Use of Equipment (additional charge)

a qualified instructor is required for this hire (see FAQs)

#### T'S&C'S

T's & C's will need to be signed in advance of hire. All spaces are subject to availability.

Areas including the Gym, Music, Boxing Gym, Climbing Wall and Skate Park all require a qualified professional. Alternatively you can hire a qualified Youth Worker from Wigan Youth Zone, subject to availability.

|                          | Hourly<br>Rate | Half Day<br>Rate (3 hours) | Full Day<br>Rate (6 hours) |
|--------------------------|----------------|----------------------------|----------------------------|
|                          |                |                            |                            |
| Small meeting Room 1 & 2 | £20            | £54                        | £102                       |
| Enterprise               | £28            | £76                        | £143                       |
| Art Room                 | £28            | £76                        | £143                       |
| Rec Area                 | £40            | £108                       | £204                       |
| Boardroom                | £30            | £81                        | £153                       |
| Wellbeing Room           | £25            | £68                        | £129                       |
| Dance Studio             | £30            | £81                        | £153                       |
| Conference Space         | £30            | £81                        | £153                       |
| Music Room               | £20            | £54                        | £102                       |
| Hell's Kitchen           | £25            | £69                        | £128                       |
| Climbing Wall            | £40            | £108                       | £204                       |
| Boxing Gym               | £25            | £68                        | £128                       |
| Gym                      | £35            | £95                        | £179                       |
| The Venue                | £35            | £95                        | £179                       |
| Mugas                    | £30            | £81                        | £153                       |
| Sports Hall              | £40            | £108                       | £204                       |
| Skate Park               | £35            | £95                        | £179                       |